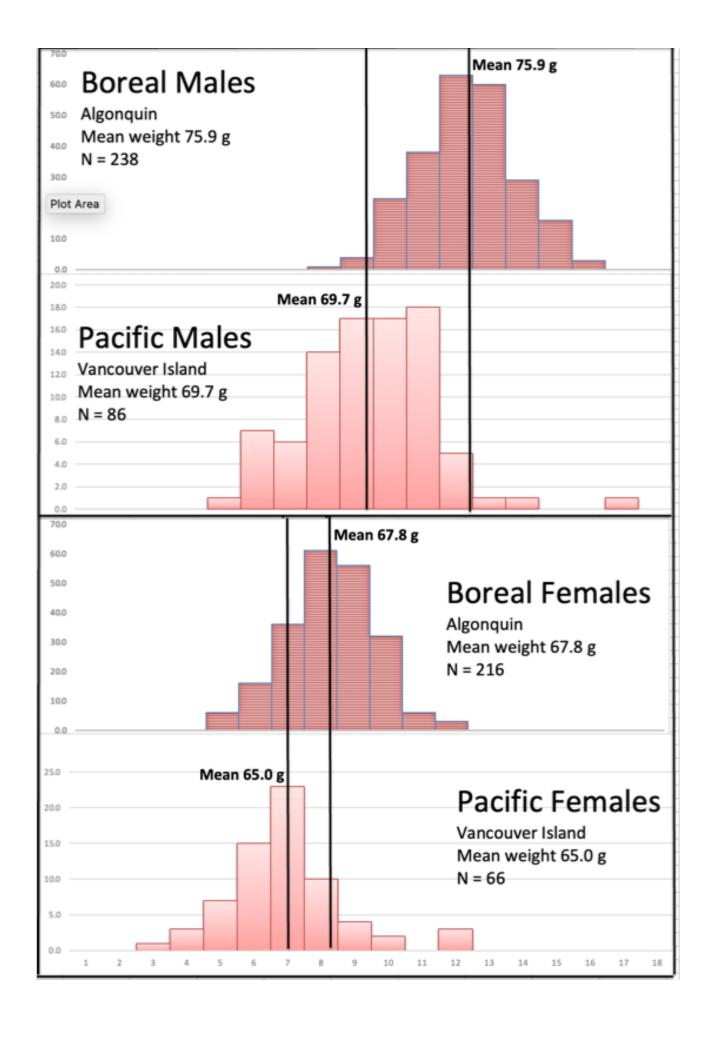

Figure 6 (following page). Histograms showing the weight distributions of male and female Pacific morphotypes (at Paradise Meadows) vs those of male and female Boreal morphotypes (in Algonquin Park Ontario). Algonquin males average 9% heavier than Paradise Meadows males but Algonquin females weigh only 4% more than their western counterparts