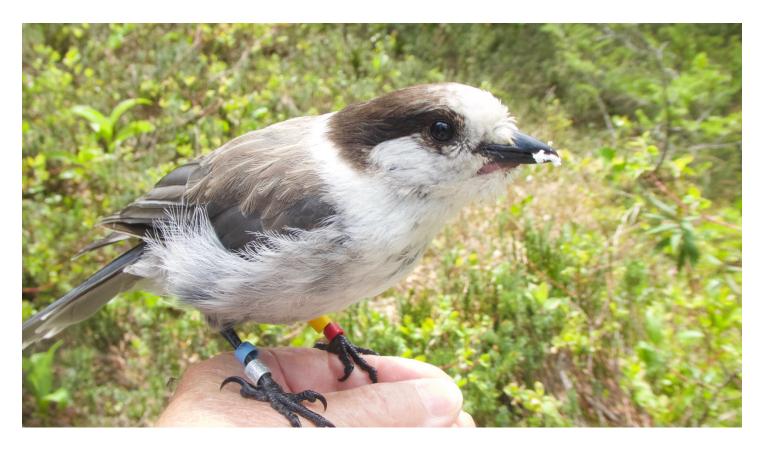

Figure 7. Best seen in photographs, the throat pouch of a Pacific morphotype Canada Jay, when distended with food, often shows a bit of bare pink skin below the lower mandible. I have never noticed this in Boreal morphotypes so this may indicate that Pacific birds are less well feathered than Boreal birds. If so, it would be yet another morphological difference between the two races. July 13, 2022.