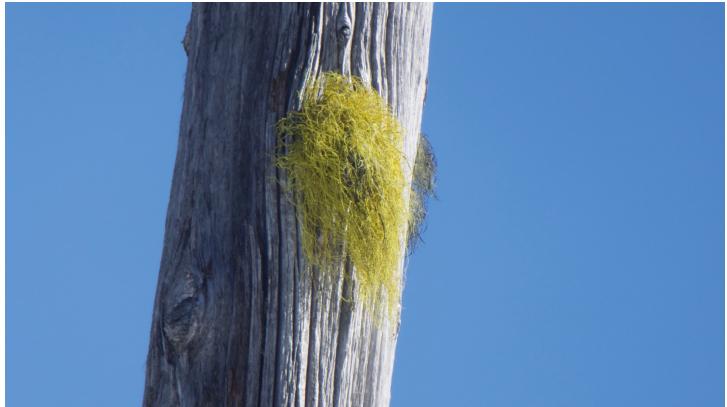

Figure 9. TLOOSR, the at least 6-years old breeding male on the TenEleven territory, seemingly in a trance and enjoying(?) a sun bath, June 24, 2022.

Figure 10. A patch of the almost luminescent Wolf Lichen, *Letharia vulpina*, used as nest material on the Battleship territory, March 31, 2022. Identification courtesy of Loys Maingon. (Same species once used in Scandinavia to poison foxes and wolves!)