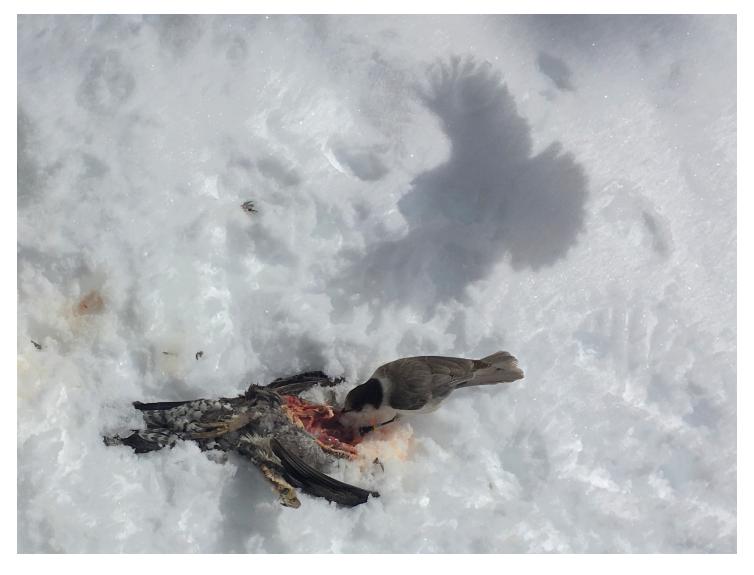

- 1. With the able help of Yara Ibrahim (Figure 1), a coop student made available by Ryan Norris (U. of Guelph), 34 nests on 24 territories were found while under construction (and two more were known to exist but not precisely located). See Figure 2.
- 2. Only 11 fledglings were found on the 24 territories in June, by far the lowest production of June juveniles in the six years of the study (and only one fifth of the greatest production—55 fledglings banded on the same territories in 2019; Figure 3).
- 3. Persistently colder and snowier than normal conditions during the nesting season may have contributed to the poor production of fledglings (Figure 4). Alternatively, predation on newly fledged (highly vulnerable) young jays might also have been responsible as there was evidence from two sightings and the discovery of two half-eaten Sooty Grouse carcasses (Figure 5) that there was at least one Goshawk in the study area.
- 4. Complementing the field study, Dr. Brendan Graham, a post-doctoral fellow in the lab of Dr. Theresa Burg of the University of Lethbridge, completed the sex determinations of over 350 Paradise Meadows jays and the parentage of 161 fledglings using blood and feather samples collected at the time of banding since 2016. This is a major contribution to a paper now being written to document the behavioural, social-organization, and other differences between the Pacific and Boreal morphotypes (races) of the Canada Jay. Figure 6, for example, illustrates how knowing the sex of individual birds makes it possible to have a much clearer idea of the size differences between males and females of the two races.
- 5. As in previous years, miscellaneous insights into Paradise Meadows Canada Jay natural history continued to be collected opportunistically (Figures 7-11).

Figure 4. Lingering snow cover near Battleship Lake, July 3, 2022. Of the six years of the study so far (2017-2022) this was the only year when snow lasted into July.

Figure 5. The carcass of a Sooty Grouse (killed by a Goshawk) being scavenged by TOYLPOSR, the highest ranked of three breeding males in the NewGroup, April 3, 2022. Photo by Yara Ibrahim.