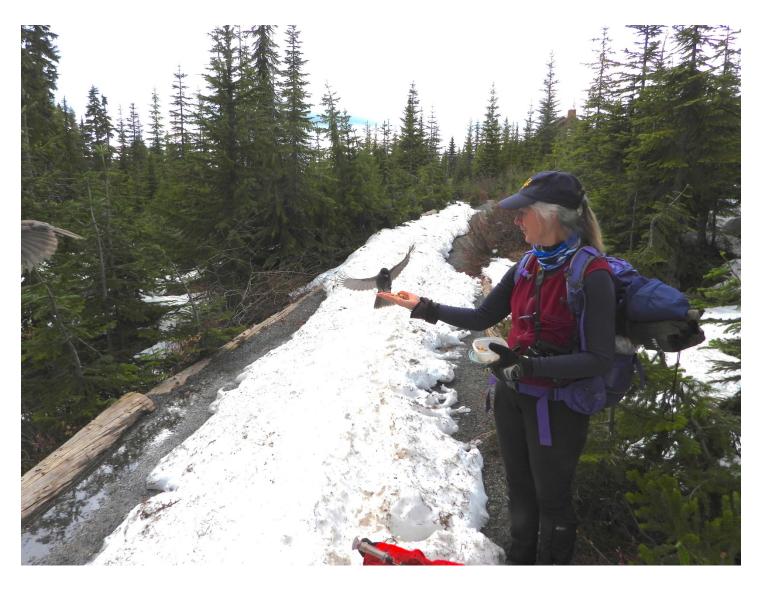

Figure 11. Volunteer Heather Holmes feeding one of the Trailhead fledglings near Raven Lodge, June 20, 2022.