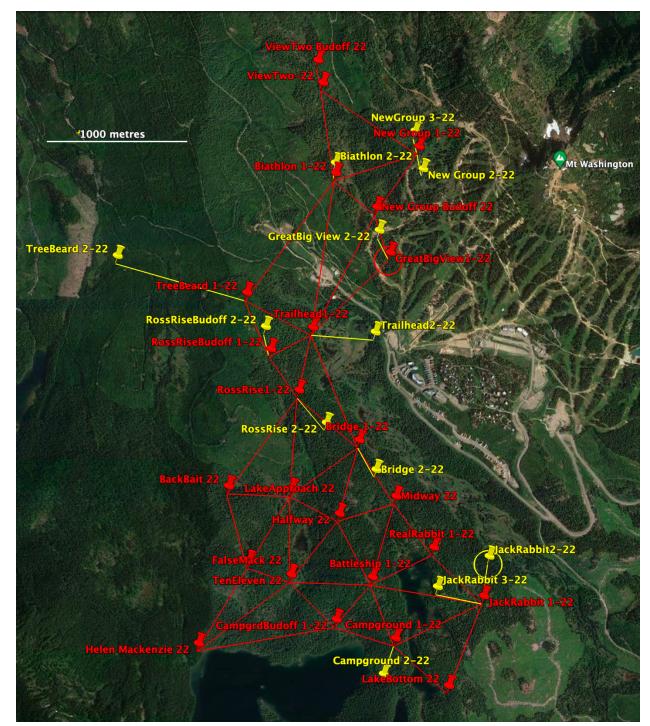

- 1. With the able help of Yara Ibrahim (Figure 1), a coop student made available by Ryan Norris (U. of Guelph), 34 nests on 24 territories were found while under construction (and two more were known to exist but not precisely located). See Figure 2.
- 2. Only 11 fledglings were found on the 24 territories in June, by far the lowest production of June juveniles in the six years of the study (and only one fifth of the greatest production—55 fledglings banded on the same territories in 2019; Figure 3).
- 3. Persistently colder and snowier than normal conditions during the nesting season may have contributed to the poor production of fledglings (Figure 4). Alternatively, predation on newly fledged (highly vulnerable) young jays might also have been responsible as there was evidence from two sightings and the discovery of two half-eaten Sooty Grouse carcasses (Figure 5) that there was at least one Goshawk in the study area.
- 4. Complementing the field study, Dr. Brendan Graham, a post-doctoral fellow in the lab of Dr. Theresa Burg of the University of Lethbridge, completed the sex determinations of over 350 Paradise Meadows jays and the parentage of 161 fledglings using blood and feather samples collected at the time of banding since 2016. This is a major contribution to a paper now being written to document the behavioural, social-organization, and other differences between the Pacific and Boreal morphotypes (races) of the Canada Jay. Figure 6, for example, illustrates how knowing the sex of individual birds makes it possible to have a much clearer idea of the size differences between males and females of the two races.
- 5. As in previous years, miscellaneous insights into Paradise Meadows Canada Jay natural history continued to be collected opportunistically (Figures 7-11).

Figure 1. Yara Ibrahim at the just-discovered location of the secondary Campground nest, the 34<sup>th</sup> and last to be discovered in 2022 (April 29).

Figure 2. Locations of the Canada Jay nests located in the Paradise Meadows study area in 2022 plus the approximate locations (circles) of two other nests known to exist but not precisely located. Red pins indicate the primary or only nests on the 24 territories and yellow pins indicate the locations of 10 secondary nests and 2 tertiary nests on ten territories.