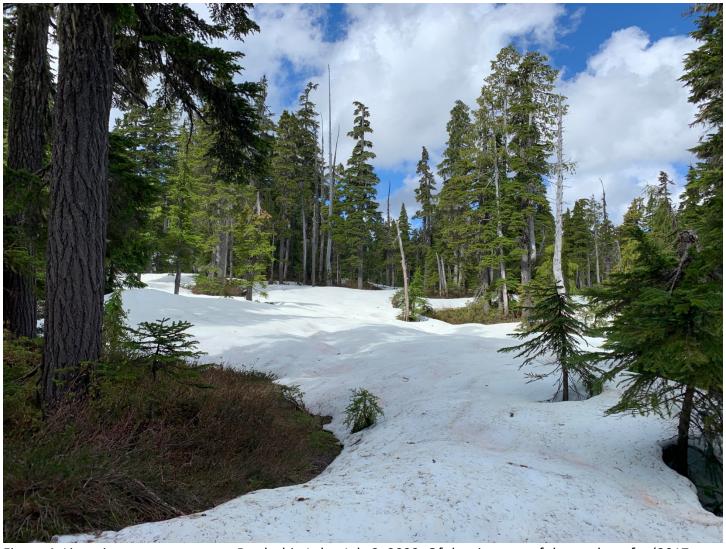

Figure 4. Lingering snow cover near Battleship Lake, July 3, 2022. Of the six years of the study so far (2017-2022) this was the only year when snow lasted into July.

Figure 5. The carcass of a Sooty Grouse (killed by a Goshawk) being scavenged by TOYLPOSR, the highest ranked of three breeding males in the NewGroup, April 3, 2022. Photo by Yara Ibrahim.