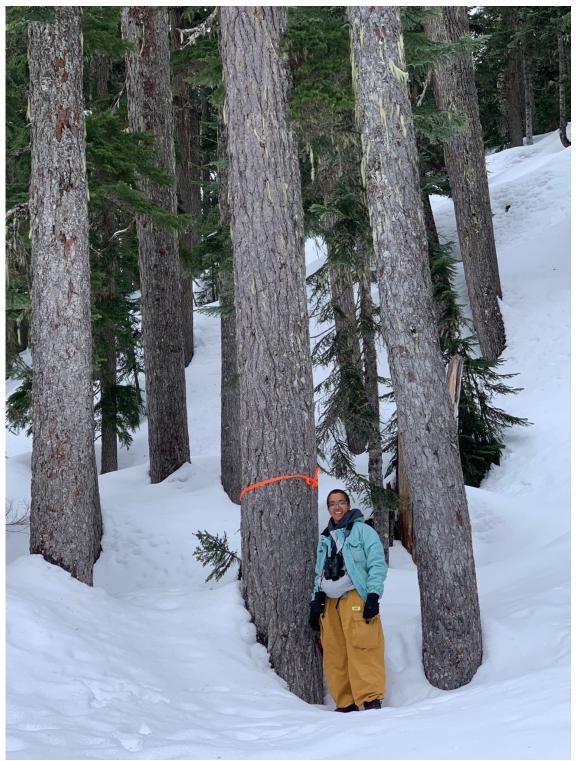

Figure 1. Yara Ibrahim at the just-discovered location of the secondary Campground nest, the 34<sup>th</sup> and last to be discovered in 2022 (April 29).

Figure 2. Locations of the Canada Jay nests located in the Paradise Meadows study area in 2022 plus the approximate locations (circles) of two other nests known to exist but not precisely located. Red pins indicate the primary or only nests on the 24 territories and yellow pins indicate the locations of 10 secondary nests and 2 tertiary nests on ten territories.